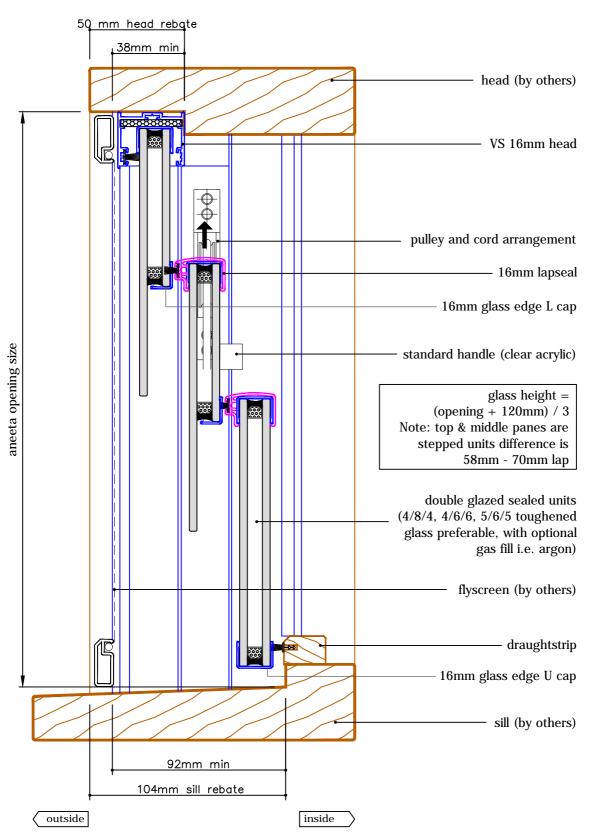

3 pane servery 16mm double hung in timber frames (middle pane moving - extra large box, double glazed - CLEARSTEP model)

with aluminium covers vertical section A-A

(outside view

fixed

fixed

fixed

T

fixed

A ––– FSdF Alternative Option

Î