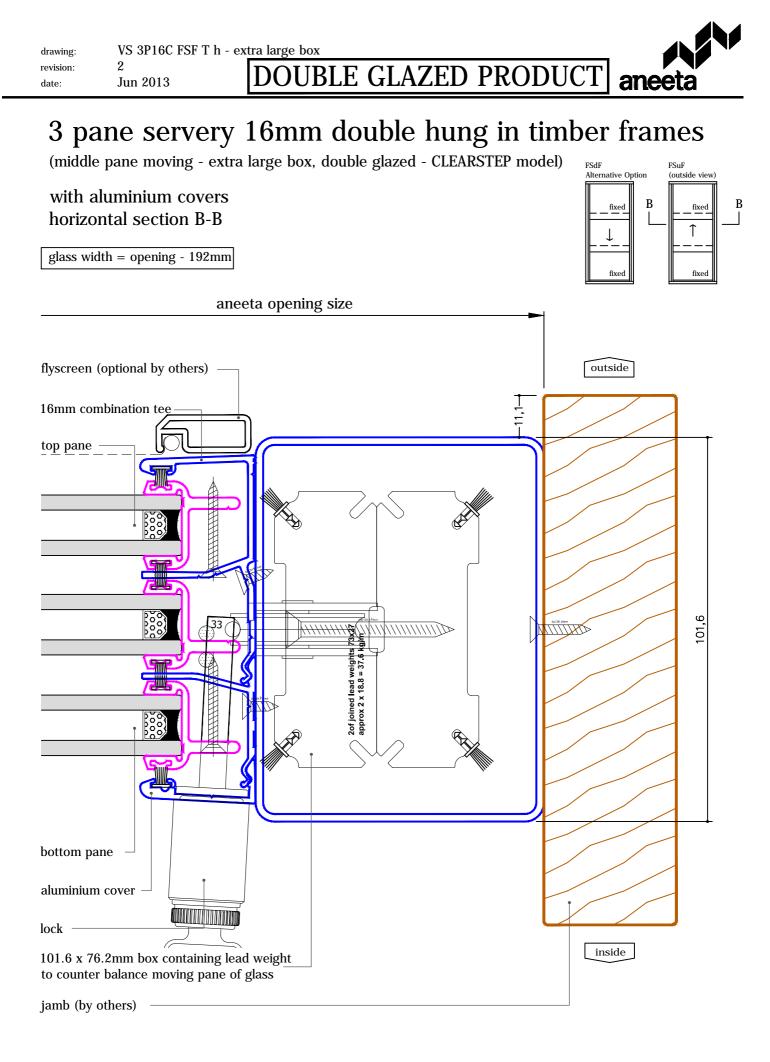

T

fixed

А FSdF Alternative Option

ſ

| drawing: VS 3P16C FSF T h - l                                                                                   | arge box                                                                                                                                                                                                                                                                                                                                                                                                                                                                                                                                                                                                                                                                                                                                                                                                                                                                                                                                                                                                                                                                                                                                                                                                                                                                                                                                                                                                                                                                                                                                                                                                                                                                                                                                                                                                                                                                           |                 |        |
|-----------------------------------------------------------------------------------------------------------------|------------------------------------------------------------------------------------------------------------------------------------------------------------------------------------------------------------------------------------------------------------------------------------------------------------------------------------------------------------------------------------------------------------------------------------------------------------------------------------------------------------------------------------------------------------------------------------------------------------------------------------------------------------------------------------------------------------------------------------------------------------------------------------------------------------------------------------------------------------------------------------------------------------------------------------------------------------------------------------------------------------------------------------------------------------------------------------------------------------------------------------------------------------------------------------------------------------------------------------------------------------------------------------------------------------------------------------------------------------------------------------------------------------------------------------------------------------------------------------------------------------------------------------------------------------------------------------------------------------------------------------------------------------------------------------------------------------------------------------------------------------------------------------------------------------------------------------------------------------------------------------|-----------------|--------|
| revision: 2<br>date: Jun 2013                                                                                   | DOUBLE GLAZED PROI                                                                                                                                                                                                                                                                                                                                                                                                                                                                                                                                                                                                                                                                                                                                                                                                                                                                                                                                                                                                                                                                                                                                                                                                                                                                                                                                                                                                                                                                                                                                                                                                                                                                                                                                                                                                                                                                 | DUCT            | aneeta |
| (middle pane moving - large<br>with aluminium covers<br>horizontal section B-B<br>glass width = opening - 130mm | 16mm double hung in tage box, double glazed - CLEARSTEP model)                                                                                                                                                                                                                                                                                                                                                                                                                                                                                                                                                                                                                                                                                                                                                                                                                                                                                                                                                                                                                                                                                                                                                                                                                                                                                                                                                                                                                                                                                                                                                                                                                                                                                                                                                                                                                     | FSdF<br>Alterna | frames |
|                                                                                                                 | -                                                                                                                                                                                                                                                                                                                                                                                                                                                                                                                                                                                                                                                                                                                                                                                                                                                                                                                                                                                                                                                                                                                                                                                                                                                                                                                                                                                                                                                                                                                                                                                                                                                                                                                                                                                                                                                                                  |                 |        |
| flyscreen (optional by others) —                                                                                |                                                                                                                                                                                                                                                                                                                                                                                                                                                                                                                                                                                                                                                                                                                                                                                                                                                                                                                                                                                                                                                                                                                                                                                                                                                                                                                                                                                                                                                                                                                                                                                                                                                                                                                                                                                                                                                                                    | out             | side   |
| 16mm combination tee                                                                                            |                                                                                                                                                                                                                                                                                                                                                                                                                                                                                                                                                                                                                                                                                                                                                                                                                                                                                                                                                                                                                                                                                                                                                                                                                                                                                                                                                                                                                                                                                                                                                                                                                                                                                                                                                                                                                                                                                    |                 |        |
| top pane                                                                                                        | in the second seco |                 |        |
| aluminium cover ————                                                                                            |                                                                                                                                                                                                                                                                                                                                                                                                                                                                                                                                                                                                                                                                                                                                                                                                                                                                                                                                                                                                                                                                                                                                                                                                                                                                                                                                                                                                                                                                                                                                                                                                                                                                                                                                                                                                                                                                                    |                 |        |
| lock<br>100 x 45mm box containing lead v                                                                        | veight                                                                                                                                                                                                                                                                                                                                                                                                                                                                                                                                                                                                                                                                                                                                                                                                                                                                                                                                                                                                                                                                                                                                                                                                                                                                                                                                                                                                                                                                                                                                                                                                                                                                                                                                                                                                                                                                             | lins            | ide    |
| to counter balance moving pane o                                                                                |                                                                                                                                                                                                                                                                                                                                                                                                                                                                                                                                                                                                                                                                                                                                                                                                                                                                                                                                                                                                                                                                                                                                                                                                                                                                                                                                                                                                                                                                                                                                                                                                                                                                                                                                                                                                                                                                                    |                 | _      |
| jamb (by others)                                                                                                |                                                                                                                                                                                                                                                                                                                                                                                                                                                                                                                                                                                                                                                                                                                                                                                                                                                                                                                                                                                                                                                                                                                                                                                                                                                                                                                                                                                                                                                                                                                                                                                                                                                                                                                                                                                                                                                                                    | ]               |        |