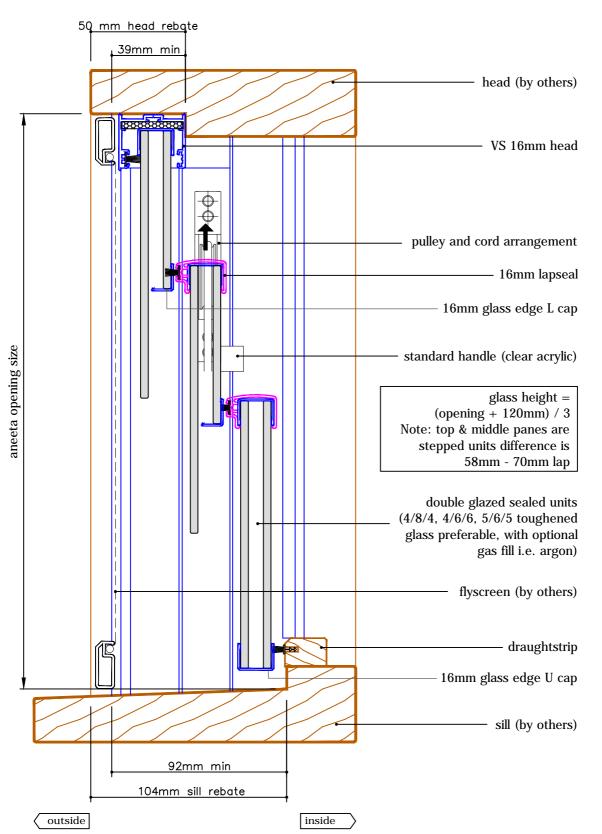

3 pane servery 16mm double hung in timber frames (middle pane moving - extra large box, double glazed - CLEARSTEP model)

with aluminium covers vertical section A-A

(outside view

fixed

fixed

fixed

T

fixed

A ––– FSdF Alternative Option

Î